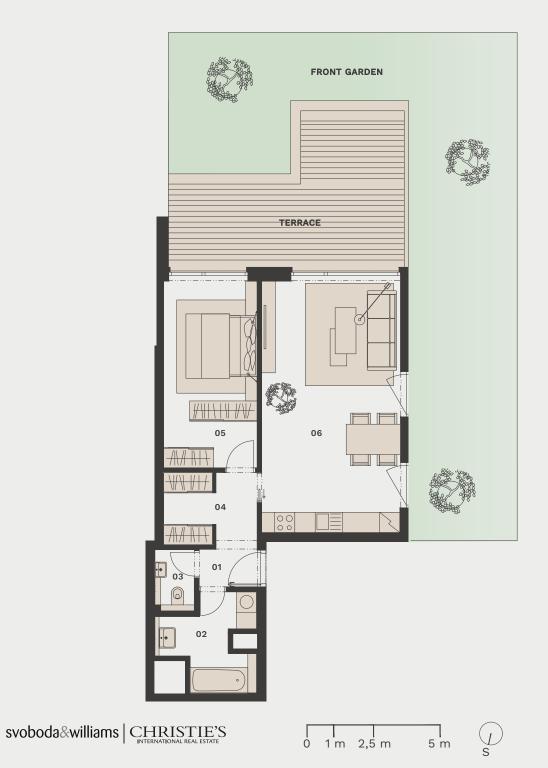

NA PETŘINÁCH 矛

Apartment 2+kk

| No. | ROOM                       | M <sup>2</sup> |  |
|-----|----------------------------|----------------|--|
| 01  | ENTRANCE HALL              | 5,07           |  |
| 02  | BATHROOM                   | 6,86           |  |
| 03  | TOILET                     | 1,74           |  |
| 04  | CLOAKROOM                  | 3,04           |  |
| 05  | BEDROOM                    | 15,56          |  |
| 06  | LIVING ROOM + KITCHEN UNIT | 31,33          |  |
|     |                            |                |  |

| USABLE AREA<br>FLOOR AREA* | 62,60<br>67,9 |
|----------------------------|---------------|
| TERRACE                    | 27,7          |
| FRONT GARDEN               | 53,0          |

The diagram of the apartment floor plan represents the layout of the apartment. The kitchen unit and furniture serve as an illustration only and are not included in the apartment equipment. The garden area is indicative. The construction specifications, surface adjustments and apartment equipment are defined in "The Property Standards" attachment.

\* The floor area is defined by government regulation no. 366/2013 related to the modification of some issues related to housing co-ownership.