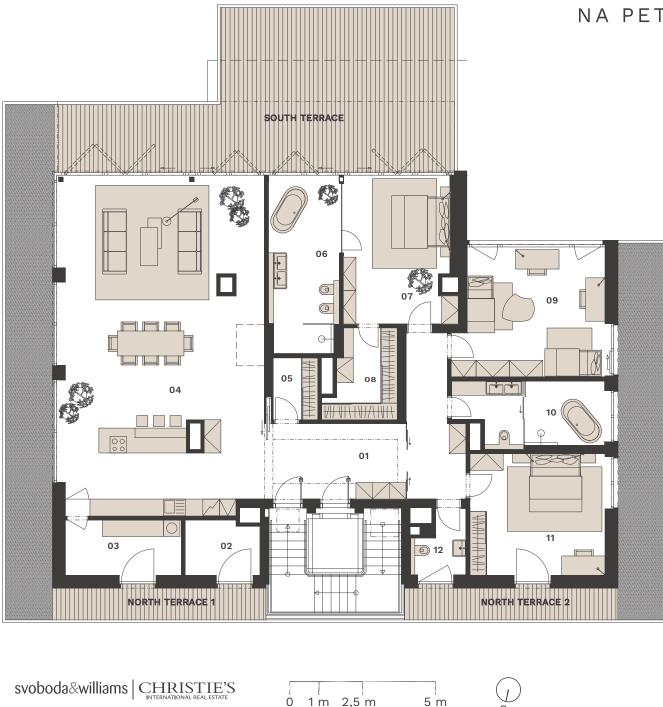

## Apartment 4/5kk

| No.                        | ROOM                      | M <sup>2</sup> |
|----------------------------|---------------------------|----------------|
| 01                         | ENTRANCE HALL             | 25,78          |
| 02                         | STORAGE SPACE 1           | 5,50           |
| 03                         | STORAGE SPACE 2           | 8,67           |
| 04                         | LIVING ROOM + KITCHEN UNI | Г 90,76        |
| 05                         | CLOAKROOM 1               | 3,61           |
| 06                         | BATHROOM 1                | 15,45          |
| 07                         | BEDROOM 1                 | 20,95          |
| 08                         | CLOAKROOM 2               | 6,96           |
| 09                         | BEDROOM 2                 | 24,68          |
| 10                         | BATHROOM 2                | 12,02          |
| 11                         | BEDROOM 2                 | 22,13          |
| 12                         | TOILET                    | 4,02           |
| USABLE AREA<br>FLOOR AREA* |                           | 240,53         |
|                            |                           | 255,7          |
| SOUTH TERRACE              |                           | 110,43         |
|                            | I TERRACE 1               | 17,0           |
| NORTH                      | I TERRACE 2               | 17,0           |

The diagram of the apartment floor plan represents the layout of the apartment. The kitchen unit and furniture serve as an illustration only and are not included in the apartment equipment. The garden area is indicative. The construction specifications, surface adjustments and apartment equipment are defined in "The Property Standards" attachment.