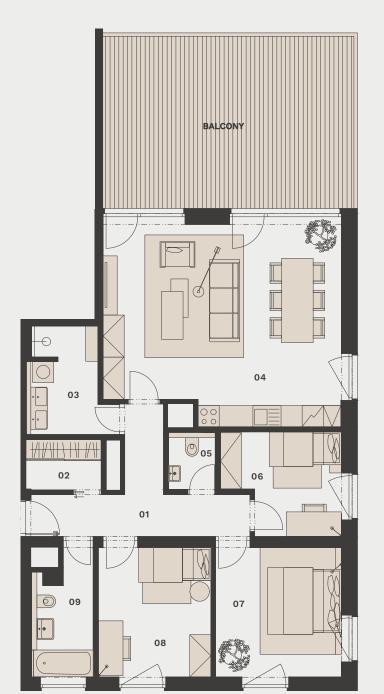

## NA PETŘINÁCH Apartment 4+kk

| No.               | ROOM                       | M               |
|-------------------|----------------------------|-----------------|
| 01                | ENTRANCE HALL              | 11,02           |
| 02                | CLOAKROOM                  | 2,95            |
| 03                | BATHROOM 1                 | 6,58            |
| 04                | LIVING ROOM + KITCHEN UNIT | 38,42           |
| 05                | TOILET                     | 1,91            |
| 06                | STUDY                      | 9,19            |
| 07                | BEDROOM 1                  | 14,02           |
| 08                | BEDROOM 2                  | 11,96           |
| 09                | BATHROOM 2                 | 5,87            |
| USABLE<br>FLOOR A |                            | 101,92<br>111,7 |
| BALCON            | Y                          | 36,25           |

The diagram of the apartment floor plan represents the layout of the apartment. The kitchen unit and furniture serve as an illustration only and are not included in the apartment equipment. The garden area is indicative. The construction specifications, surface adjustments and apartment equipment are defined in "The Property Standards" attachment.