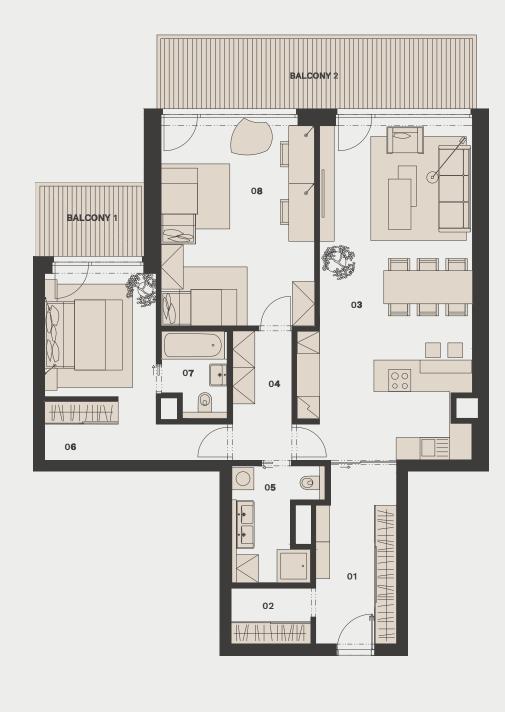

## NA PETŘINÁCH 矛

Apartment 3+kk

| No.                        | ROOM                  | M²              |
|----------------------------|-----------------------|-----------------|
| 01                         | ENTRANCE HALL         | 10,48           |
| 02                         | CLOAKROOM             | 3,20            |
| 03                         | LIVING ROOM + KITCHEN | UNIT 39,82      |
| 04                         | CORRIDOR              | 5,98            |
| 05                         | BATHROOM 1            | 4,72            |
| 06                         | BEDROOM 1             | 17,44           |
| 07                         | BATHROOM 2            | 3,96            |
| 08                         | BEDROOM 2             | 23,30           |
| USABLE AREA<br>FLOOR AREA* |                       | 109,77<br>117,2 |
| BALCONY 1                  |                       | 7,50            |
| BALCONY 2                  |                       | 17,30           |

The diagram of the apartment floor plan represents the layout of the apartment. The kitchen unit and furniture serve as an illustration only and are not included in the apartment equipment. The garden area is indicative. The construction specifications, surface adjustments and apartment equipment are defined in "The Property Standards" attachment.

0 1m 2,5m

5 m

S

svoboda&williams CHRISTIE'S