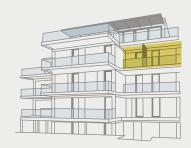

## NA PETŘINÁCH 🗡

## **Apartment 3+kk**



| No.                        | ROOM                       | M <sup>2</sup>  |
|----------------------------|----------------------------|-----------------|
| 01                         | ENTRANCE HALL              | 7,57            |
| 02                         | CLOAKROOM                  | 6,87            |
| 03                         | STORAGE SPACE              | 2,39            |
| 04                         | BATHROOM 1                 | 5,37            |
| 05                         | TOILET                     | 2,16            |
| 06                         | LIVING ROOM + KITCHEN UNIT | 47,98           |
| 07                         | BEDROOM 1                  | 13,86           |
| 08                         | BEDROOM 2                  | 12,20           |
| 09