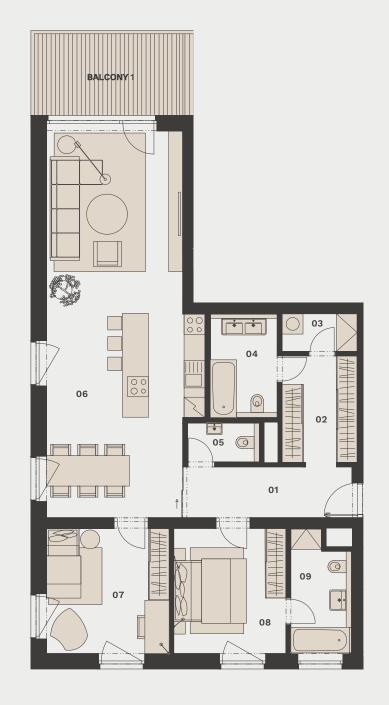

## **Apartment 3+kk**

| No.                        | ROOM                       | M <sup>2</sup>  |
|----------------------------|----------------------------|-----------------|
| 01                         | ENTRANCE HALL              | 7,57            |
| 02                         | CLOAKROOM                  | 6,87            |
| 03                         | STORAGE SPACE              | 2,39            |
| 04                         | BATHROOM 1                 | 5,37            |
| 05                         | TOILET                     | 2,16            |
| 06                         | LIVING ROOM + KITCHEN UNIT | 47,98           |
| 07                         | BEDROOM 1                  | 13,86           |
| 08                         | BEDROOM 2                  | 12,20           |
| 09                         | BATHROOM 2                 | 5,96            |
| USABLE AREA<br>FLOOR AREA* |                            | 104,36<br>112,8 |
| BALCONY                    |                            | 10,75           |

The diagram of the apartment floor plan represents the layout of the apartment. The kitchen unit and furniture serve as an illustration only and are not included in the apartment equipment. The garden area is indicative. The construction specifications, surface adjustments and apartment equipment are defined in "The Property Standards" attachment.