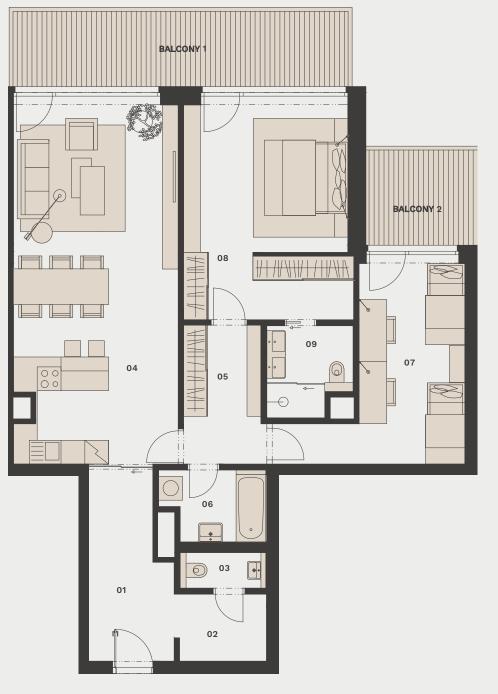

## **Apartment 3+kk**

3.2

| No.                        | ROOM                       | $M^2$           |
|----------------------------|----------------------------|-----------------|
| 01                         | ENTRANCE HALL              | 9,43            |
| 02                         | CLOAKROOM                  | 3,68            |
| 03                         | TOILET                     | 1,82            |
| 04                         | LIVING ROOM + KITCHEN UNIT | 38,03           |
| 05                         | CORRIDOR                   | 7,26            |
| 06                         | BATHROOM 1                 | 4,31            |
| 07                         | BEDROOM 1                  | 16,39           |
| 08                         | BEDROOM 2                  | 23,33           |
| 09                         | BATHROOM 2                 | 4,41            |
| USABLE AREA<br>FLOOR AREA* |                            | 108,66<br>115,7 |
| BALCONY 1<br>BALCONY 2     |                            | 17,30<br>7,13   |

The diagram of the apartment floor plan represents the layout of the apartment. The kitchen unit and furniture serve as an illustration only and are not included in the apartment equipment. The garden area is indicative. The construction specifications, surface adjustments and apartment equipment are defined in "The Property Standards" attachment.