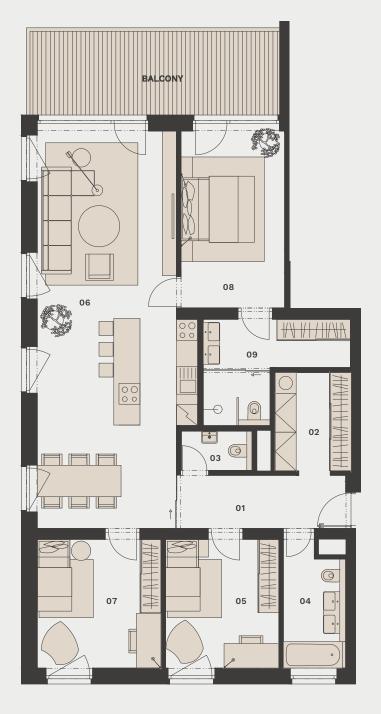

## **Apartment 4+kk**

3.1

| No.                        | ROOM                       | M <sup>2</sup> |
|----------------------------|----------------------------|----------------|
| 01                         | ENTRANCE HALL              | 7,63           |
| 02                         | CLOAKROOM                  | 6,08           |
| 03                         | TOILET                     | 2,06           |
| 04                         | BATHROOM 1                 | 8,81           |
| 05                         | BEDROOM 1                  | 15,66          |
| 06                         | LIVING ROOM + KITCHEN UNIT | 49,03          |
| 07                         | BEDROOM 2                  | 13,69          |
| 08                         | BEDROOM 3                  | 12,10          |
| 09                         | BATHROOM 2                 | 6,23           |
| USABLE AREA<br>FLOOR AREA* |                            |                |
| BALCONY                    |                            |                |

The diagram of the apartment floor plan represents the layout of the apartment. The kitchen unit and furniture serve as an illustration only and are not included in the apartment equipment. The garden area is indicative. The construction specifications, surface adjustments and apartment equipment are defined in "The Property Standards" attachment.