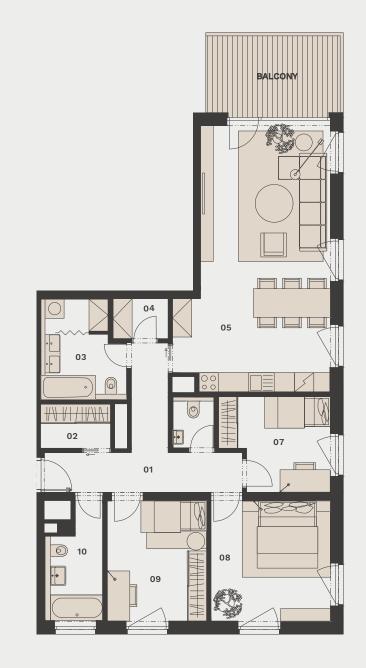

## NA PETŘINÁCH 矛

Apartment 4+kk

| No.                        | ROOM                       | M <sup>2</sup>  |
|----------------------------|----------------------------|-----------------|
| 01                         | ENTRANCE HALL              | 12,31           |
| 02                         | CLOAKROOM                  | 2,93            |
| 03                         | BATHROOM 1                 | 7,00            |
| 04                         | STORAGE SPACE              | 2,08            |
| 05                         | LIVING ROOM + KITCHEN UNIT | 37,04           |
| 06                         | TOILET                     | 1,86            |
| 07                         | STUDY                      | 9,46            |
| 08                         | BEDROOM 1                  | 14,67           |
| 09                         | BEDROOM 2                  | 11,89           |
| 10                         | BATHROOM 2                 | 5,83            |
| USABLE AREA<br>FLOOR AREA* |                            | 105,07<br>115,0 |
| BALCONY                    |                            | 10,75           |

The diagram of the apartment floor plan represents the layout of the apartment. The kitchen unit and furniture serve as an illustration only and are not included in the apartment equipment. The garden area is indicative. The construction specifications, surface adjustments and apartment equipment are defined in "The Property Standards" attachment.

0 1m 2,5m

5 m

svoboda&williams CHRISTIE'S