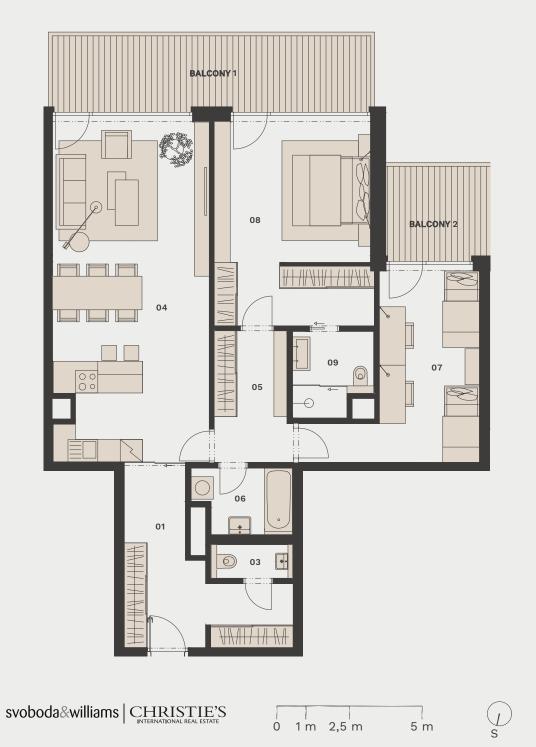

Apartment 3+kk

| No.                        | ROOM                       | M²              |
|----------------------------|----------------------------|-----------------|
| 01                         | ENTRANCE HALL              | 9,68            |
| 02                         | CLOAKROOM                  | 3,78            |
| 03                         | TOILET                     | 1,84            |
| 04                         | LIVING ROOM + KITCHEN UNIT | 38,48           |
| 05                         | CORRIDOR                   | 7,30            |
| 06                         | BATHROOM 1                 | 4,31            |
| 07                         | BEDROOM 1                  | 16,65           |
| 08                         | BEDROOM 2                  | 23,51           |
| 09                         | BATHROOM 2                 | 4,42            |
| USABLE AREA<br>FLOOR AREA* |                            | 109,97<br>117,1 |
| BALCONY 1                  |                            | 17,30           |
| BALCONY 2                  |                            | 7,13            |

The diagram of the apartment floor plan represents the layout of the apartment. The kitchen unit and furniture serve as an illustration only and are not included in the apartment equipment. The garden area is indicative. The construction specifications, surface adjustments and apartment equipment are defined in "The Property Standards" attachment.