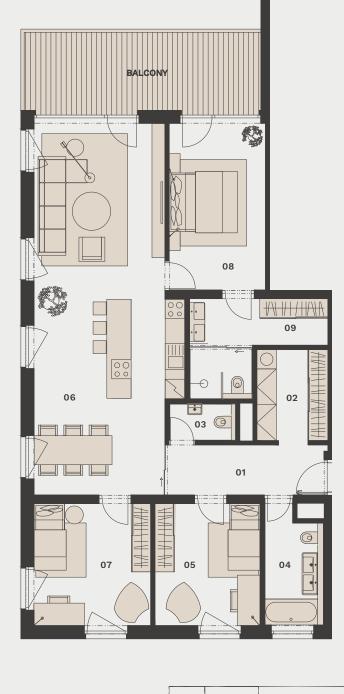

## Apartment 4+kk

| No.                        | ROOM                       | M <sup>2</sup>  |
|----------------------------|----------------------------|-----------------|
| 01                         | ENTRANCE HALL              | 7,61            |
| 02                         | CLOAKROOM                  | 6,15            |
| 03                         | TOILET                     | 2,06            |
| 04                         | BATHROOM 1                 | 8,92            |
| 05                         | BEDROOM 1                  | 15,65           |
| 06                         | LIVING ROOM + KITCHEN UNIT | 49,80           |
| 07                         | BEDROOM 1                  | 14,14           |
| 08                         | BEDROOM 2                  | 12,41           |
| 09                         | BATHROOM 2                 | 6,22            |
| USABLE AREA<br>FLOOR AREA* |                            | 122,96<br>132,1 |
| BALCONY                    |                            | 18,50           |

The diagram of the apartment floor plan represents the layout of the apartment. The kitchen unit and furniture serve as an illustration only and are not included in the apartment equipment. The garden area is indicative. The construction specifications, surface adjustments and apartment equipment are defined in "The Property Standards" attachment.