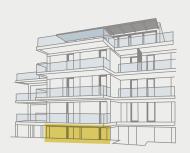

## NA PETŘINÁCH Apartment 3+kk

| No.                        | ROOM                       | M               |
|----------------------------|----------------------------|-----------------|
| 01                         | ENTRANCE HALL              | 9,32            |
| 02                         | CLOAKROOM 1                | 5,21            |
| 03                         | CLOAKROOM 2                | 2,05            |
| 04                         | STORAGE SPACE              | 2,12            |
| 05                         | TOILET                     | 1,74            |
| 06                         | LIVING ROOM + KITCHEN UNIT | 40,57           |
| 07                         | CORRIDOR                   | 6,34            |
| 08                         | BATHROOM 1                 | 4,52            |
| 09                         | BEDROOM 1                  | 21,50           |
| 10                         | BATHROOM 2                 | 3,51            |
| 11                         | BEDROOM 2                  | 23,64           |
| USABLE AREA<br>FLOOR AREA* |                            | 120,52<br>129,2 |
| TERRACE                    |                            | 44,0            |
| FRONT GARDEN               |                            | 31,29           |

The diagram of the apartment floor plan represents the layout of the apartment. The kitchen unit and furniture serve as an illustration only and are not included in the apartment equipment. The garden area is indicative. The construction specifications, surface adjustments and apartment equipment are defined in "The Property Standards" attachment.