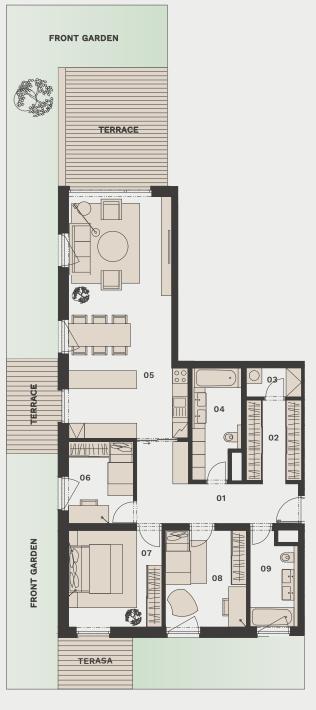

## Apartment 4+kk

.1

| ENTRANCE HALL              | 13,31                                                                                                      |
|----------------------------|------------------------------------------------------------------------------------------------------------|
| CLOAKROOM                  | 6,77                                                                                                       |
| STORAGE SPACE              | 2,40                                                                                                       |
| BATHROOM 1                 | 7,15                                                                                                       |
| LIVING ROOM + KITCHEN UNIT | 40,75                                                                                                      |
| STUDY                      | 8,22                                                                                                       |
| BEDROOM 1                  | 14,02                                                                                                      |
| BEDROOM 2                  | 12,33                                                                                                      |
| BATHROOM 2                 | 6,19                                                                                                       |
| AREA<br>REA*               | 111,14<br>119,5                                                                                            |
| ES TOTAL<br>GARDEN         | 33,3<br>150,0                                                                                              |
|                            | STORAGE SPACE  BATHROOM 1  LIVING ROOM + KITCHEN UNIT  STUDY  BEDROOM 1  BEDROOM 2  BATHROOM 2  AREA  REA* |

The diagram of the apartment floor plan represents the layout of the apartment. The kitchen unit and furniture serve as an illustration only and are not included in the apartment equipment. The garden area is indicative. The construction specifications, surface adjustments and apartment equipment are defined in "The Property Standards" attachment.